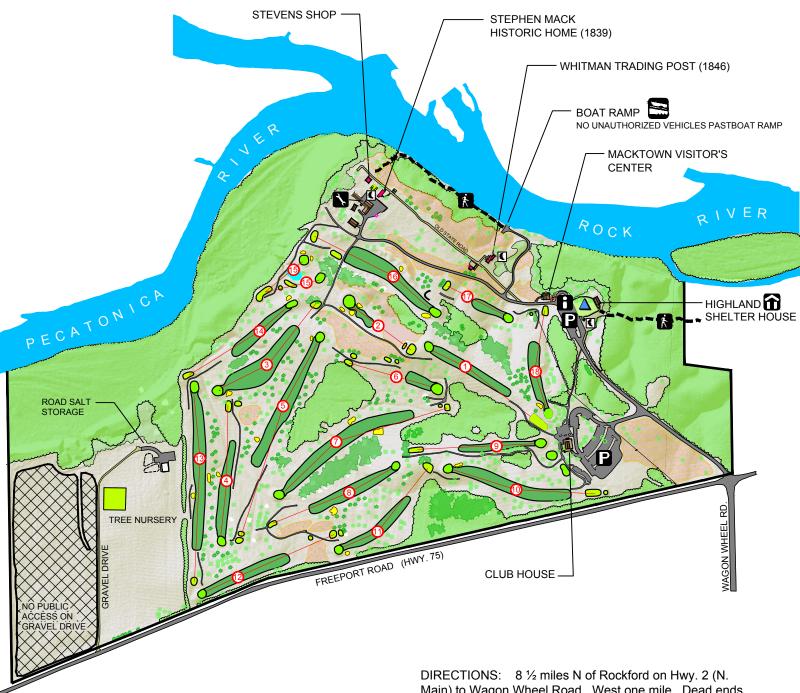

## LEGEND

For additional information call (815) 877-6100, or visit www.winnebagoforest.org

Main) to Wagon Wheel Road. West one mile. Dead ends into Preserve.

FACILITIES: 281 acre preserve. 18 hole golf course, historical site, water, toilets, boat ramp.

HIGHLAND: Wood shelter. 1 large grill. 20 tables - seats 120 people, 30 more tables in area for a total of 300 people. Electricity...(plug-in box, only).

Preserve open at 7:00 a.m. - closed ½ hour after sunset. All reservations subject to GENERAL USE REGULATION ORDINANCE.

## MACKTOWN FOREST PRESERVE

2221 FREEPORT ROAD