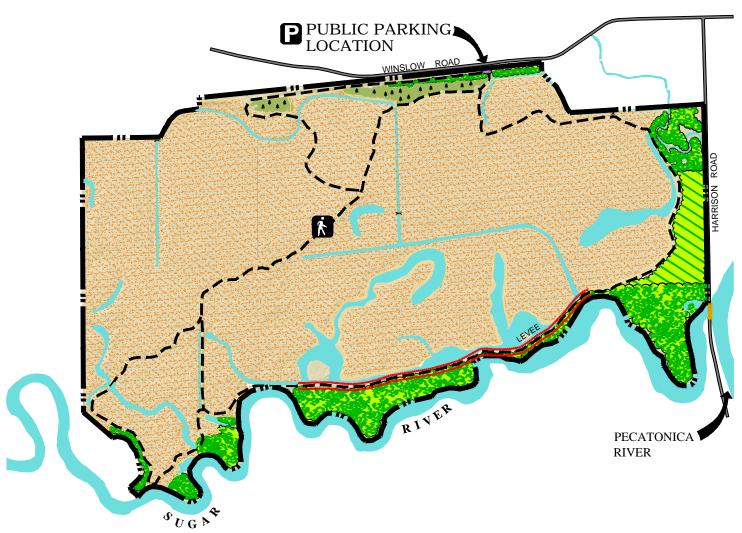

## **CALVIN AND SOPHIA FERGUSON FOREST PRESERVE**

8602 West Winslow Road Shirland, IL

DIRECTIONS: One mile north of the State Hwy 75 and Harrison Road intersection. From Hwy 75 turn north onto Harrison Road until it dead ends into Winslow Rd. Take Winslow Rd west about 1/2 mile to parking area.

FACILITIES: 525 acre preserve . Preserve is under development. Parking is available at 8602 West Winslow Road. No restroom facilities.

Preserve opens 7:00 AM - closes 1/2 hour after sunset. All reservations subject to GENERAL USE REGULATION ORDINANCE.